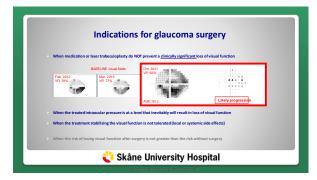

| The major obstacle to surgical success                                                                                                                                                                                                                                                                                                 |  |
|----------------------------------------------------------------------------------------------------------------------------------------------------------------------------------------------------------------------------------------------------------------------------------------------------------------------------------------|--|
| FIBROSIS = scar formation