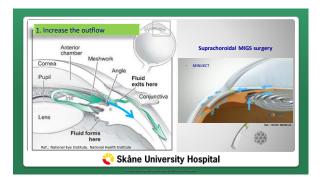

| The major obstacle to surgical success                                                                                                                                                                                                                                                                                                 |  |
|----------------------------------------------------------------------------------------------------------------------------------------------------------------------------------------------------------------------------------------------------------------------------------------------------------------------------------------|--|
| FIBROSIS = scar formation                                                                                                                                                                                                                                                                                                              |  |
| To prevent it (in filtering surgery):  use of cytostatic MMC at the site of surgery in filtering surgery many control visits after surgery intense cortisone drop treatment after surgery break down scar formation with "needling" and the use of cytostatic 5-FU pressure lowering eye drops in Shunt/Tube surgery if pressure rises |  |
| 💸 Skåne University Hospital                                                                                                                                                                                                                                                                                                            |  |