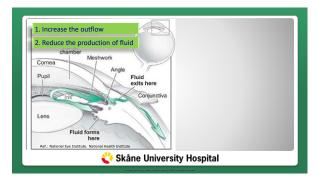

| The major obstacle to surgical success                                                                                                                                                                                                                                                                                                 |  |
|----------------------------------------------------------------------------------------------------------------------------------------------------------------------------------------------------------------------------------------------------------------------------------------------------------------------------------------|--|
| FIBROSIS = scar formation                                                                                                                                                                                                                                                                                                              |  |
| To prevent it (in filtering surgery):  use of cytostatic MMC at the site of surgery in filtering surgery many control visits after surgery intense cortisone drop treatment after surgery break down scar formation with "needling" and the use of cytostatic 5-FU pressure lowering eye drops in Shunt/Tube surgery if pressure rises |  |
| 💸 Skåne University Hospital                                                                                                                                                                                                                                                                                                            |  |