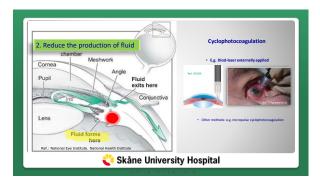

| The major obstacle to surgical success                                                                                                                                                                                                                                                                                                 |  |
|----------------------------------------------------------------------------------------------------------------------------------------------------------------------------------------------------------------------------------------------------------------------------------------------------------------------------------------|--|
| FIBROSIS = scar formation                                                                                                                                                                                                                                                                                                              |  |
| To prevent it (in filtering surgery):  use of cytostatic MMC at the site of surgery in filtering surgery many control visits after surgery intense cortisone drop treatment after surgery break down scar formation with "needling" and the use of cytostatic 5-FU pressure lowering eye drops in Shunt/Tube surgery if pressure rises |  |
| 💸 Skåne University Hospital                                                                                                                                                                                                                                                                                                            |  |