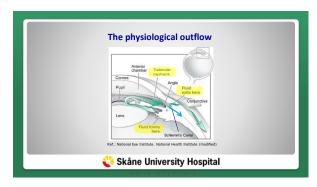

| The major obstacle to surgical success                                                                                                                                                                                                                                                                                                 |  |
|----------------------------------------------------------------------------------------------------------------------------------------------------------------------------------------------------------------------------------------------------------------------------------------------------------------------------------------|--|
| FIBROSIS = scar formation                                                                                                                                                                                                                                                                                                              |  |
| To prevent it (in filtering surgery):  use of cytostatic MMC at the site of surgery in filtering surgery many control visits after surgery intense cortisone drop treatment after surgery break down scar formation with "needling" and the use of cytostatic 5-FU pressure lowering eye drops in Shunt/Tube surgery if pressure rises |  |
| 💸 Skåne University Hospital                                                                                                                                                                                                                                                                                                            |  |