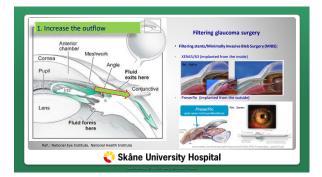

| The major obstacle to surgical success                                                                                                                                                                                                                                                                                                 |  |
|----------------------------------------------------------------------------------------------------------------------------------------------------------------------------------------------------------------------------------------------------------------------------------------------------------------------------------------|--|
| FIBROSIS = scar formation                                                                                                                                                                                                                                                                                                              |  |
| To prevent it (in filtering surgery):  use of cytostatic MMC at the site of surgery in filtering surgery many control visits after surgery intense cortisone drop treatment after surgery break down scar formation with "needling" and the use of cytostatic 5-FU pressure lowering eye drops in Shunt/Tube surgery if pressure rises |  |
| 💸 Skåne University Hospital                                                                                                                                                                                                                                                                                                            |  |