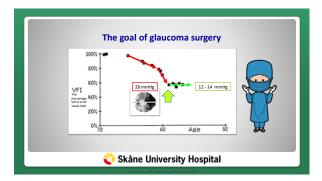

| The major obstacle to surgical success                                                                                                                                                                                                                                                                                                 |  |
|----------------------------------------------------------------------------------------------------------------------------------------------------------------------------------------------------------------------------------------------------------------------------------------------------------------------------------------|--|
| FIBROSIS = scar formation