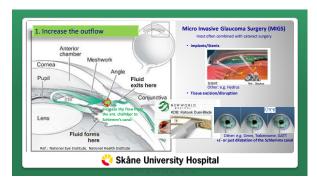

| The major obstacle to surgical success                                                                                                                                                                                                                                                                                                 |  |
|----------------------------------------------------------------------------------------------------------------------------------------------------------------------------------------------------------------------------------------------------------------------------------------------------------------------------------------|--|
| FIBROSIS = scar formation                                                                                                                                                                                                                                                                                                              |  |
| To prevent it (in filtering surgery):  use of cytostatic MMC at the site of surgery in filtering surgery many control visits after surgery intense cortisone drop treatment after surgery break down scar formation with "needling" and the use of cytostatic 5-FU pressure lowering eye drops in Shunt/Tube surgery if pressure rises |  |
| 💸 Skåne University Hospital                                                                                                                                                                                                                                                                                                            |  |