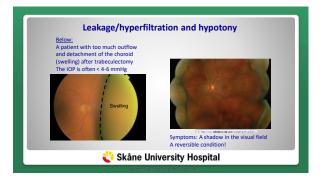

|  |
| To prevent it (in filtering surgery):  use of cytostatic MMC at the site of surgery in filtering surgery many control visits after surgery intense cortisone drop treatment after surgery break down scar formation with "needling" and the use of cytostatic 5-FU pressure lowering eye drops in Shunt/Tube surgery if pressure rises |  |
| 💸 Skåne University Hospital                                                                                                                                                                                                                                                                                                            |  |











| Postoperative complications