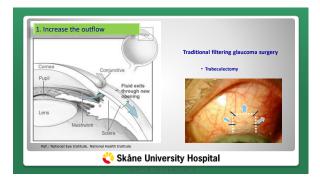

| The major obstacle to surgical success                                                                                                                                                                                                                                                                                                 |  |
|----------------------------------------------------------------------------------------------------------------------------------------------------------------------------------------------------------------------------------------------------------------------------------------------------------------------------------------|--|
| FIBROSIS = scar formation                                                                                                                                                                                                                                                                                                              |  |
| To prevent it (in filtering surgery):  use of cytostatic MMC at the site of surgery in filtering surgery many control visits after surgery intense cortisone drop treatment after surgery break down scar formation with "needling" and the use of cytostatic 5-FU pressure lowering eye drops in Shunt/Tube surgery if pressure rises |  |
| 💸 Skåne University Hospital                                                                                                                                                                                                                                                                                                            |  |