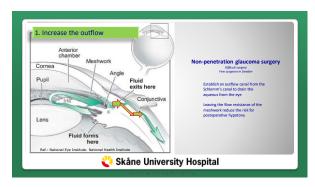

| The major obstacle to surgical success                                                                                                                                                                                                                                                                                                 |  |
|----------------------------------------------------------------------------------------------------------------------------------------------------------------------------------------------------------------------------------------------------------------------------------------------------------------------------------------|--|
| FIBROSIS = scar formation                                                                                                                                                                                                                                                                                                              |  |
| To prevent it (in filtering surgery):  use of cytostatic MMC at the site of surgery in filtering surgery many control visits after surgery intense cortisone drop treatment after surgery break down scar formation with "needling" and the use of cytostatic 5-FU pressure lowering eye drops in Shunt/Tube surgery if pressure rises |  |
| 💸 Skåne University Hospital                                                                                                                                                                                                                                                                                                            |  |